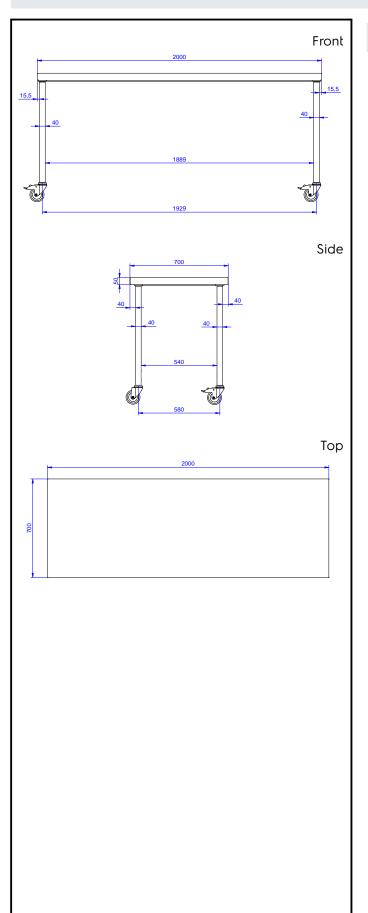

### **Key Information:**

External dimensions, Width:

133244 (TG2000MN)2000 mmExternal dimensions, Depth:700 mmExternal dimensions, Height:900 mmWorktop thickness:50 mmNet weight:58 kg

Standard Preparation 2000 mm Work Table on Wheels